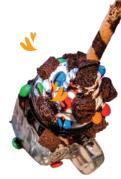

### FREAK SHAKES

| NUTELLA & PRETZEL 475 ml/768 Kcal   | 295/- |
|-------------------------------------|-------|
| MAGNUM UPSIDE DOWN 475 ml/476 Keal  | 295/- |
| ● FUDGE BROWNIE 475 ml/594 Kcal 🍈 🍥 | 295/- |