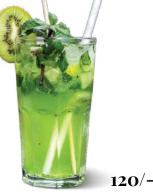

## COOLERS & **SMOOTHIES**

| COUNTRY LEMONADE 650 ml/293 Kcal<br>The quintessential summer cooler                                                                       | 120/-      |
|--------------------------------------------------------------------------------------------------------------------------------------------|------------|
| <b>PINK LEMONADE</b> 650 ml/296 Kcal<br>Lemonade with a cranberry twist                                                                    | 120/-      |
| LEMON/PEACH ICED TEA 650 ml/279 Kcal/ 289 Kcal<br>Your choice of lemon and peach flavor                                                    | 120/150/-  |
| <b>LEMON &amp; MINT GREEN ICED TEA</b> 650 ml/191 Kcal<br>Refreshing mix of the nourishing green brew with a hint of<br>tangy lemon & mint | 150/-      |
| <b>BERRY BLAST</b> 330 ml/268 Kcal<br>Strawberry, raspberry, blueberry and any other berry you can think of<br>All blended to make a blast | 150/-      |
| <b>MIAMI MELONS</b> 330 ml/53 Keal<br>A delicious concoction of watermelon chunks blended with pure guava juic                             | 175/-<br>e |
| KIWI / MALTA NOJITO 440 ml/182 Kcal/151 Kcal<br>Kiwi/Malta chunks muddled with mint and lemon                                              | 175/175/-  |
| <b>KIWI BANANA &amp; HONEY SMOOTHIE</b> 330 ml/291 Kcal<br>Low on calorie beverage made with yoghurt                                       | 195/-      |
| BOTTLED WATER 750 ml                                                                                                                       | 55 /-      |
| RED BULL ENERGY DRINK 250 ml/112 Kcal                                                                                                      | 195 /-     |
| FRESH LIME WATER/SODA 440 ml/69 Kcal                                                                                                       | 95 /-      |
| AERATED WATER 300 ml/132 Kcal                                                                                                              | 95 /-      |