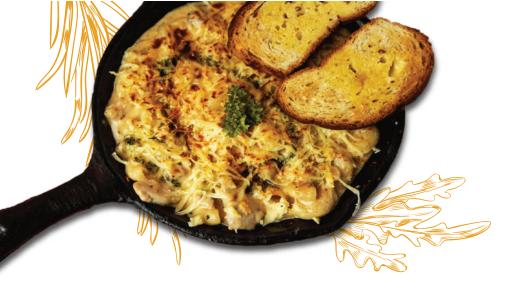

146139691

|   | PASTAS                                                                                                                                                        |                  |
|---|---------------------------------------------------------------------------------------------------------------------------------------------------------------|------------------|
| 1 | WILD MUSHROOM SPAGHETTI 500 g/895 Kcal 🗴 🐟<br>Assorted mushrooms tossed in burnt garlic sauce over spaghetti                                                  | 395/-            |
|   | <b>PINK SAUCE PENNE</b> 500 g/913 Kcal <b>A Solution</b><br>Penne pasta tossed in spicy creamy tomato sauce with exotic vegetables                            | 375/-            |
| ) | ALL AMERICAN MAC & CHEESE 450 g/840 Kcal 💧 🔌<br>Macaroni tossed with corns, cheese sauce and topped with<br>English cheddar & baked                           | 375/-            |
| I | <b>MOCHA WAY AGLIO OLIO SPAGHETTI</b> 500 g/856 Kcal 头 🐟 🍈<br>Our version of Aglio Olio with spinach, onions, chilli flakes, mushrooms<br>& sundried tomatoes | 395/-            |
|   | CREATE YOUR OWN 500 g/501/964/854 Kcal 🧃 🔌 🐿<br>Choice of Pastas: Penne / Spaghetti / Fusilli<br>Choice of Gourmet Sauces: Spicy Arrabiata/ Cheesy Alfredo/   | 375/-<br>/ Pesto |
|   | ADD VEGETABLES 75 g/67 Kcal                                                                                                                                   | <b>50</b> /-     |
|   | ADD CHICKEN 75 g/144 Kcal                                                                                                                                     | <b>6</b> 0/-     |
|   | ADD SAUSAGES 75 g/164 Kcal                                                                                                                                    | 75/-             |
|   | ADD PRAWNS 50 g/82 Keel                                                                                                                                       | 125/-            |