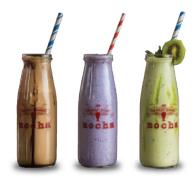

### THE GREAT SHAKES

| • | <b>MOCHA SHAKE</b> 415 ml/476 Keal<br>Our version of the ever popular "cold coffee"                                                                            | 225/- |
|---|----------------------------------------------------------------------------------------------------------------------------------------------------------------|-------|
| • | <b>BLUEBERRY BRAIN FREEZER</b> 415 ml/472 Keal<br>A blend of forest blue berries, cherries, banana, hung curd and<br>Low cal vanilla ice cream                 | 225/- |
| • | <b>KIT KAT</b> 415 ml/580 Kcal<br><i>Everyone's favorite chocolate bar blended with chocolate ice-cream</i><br><i>and chocolate sauce</i>                      | 225/- |
| • | SNICKERS BAR 415 ml/517 Kcal 🧴 🐿 A liquid snickers bar you can drink!                                                                                          | 225/- |
| • | <b>TOBLERONE</b> 415 ml/608 Kcal <b>1</b><br>Toblerone chunks blended with chocolate ice-cream and nougat                                                      | 225/- |
| • | <b>OREO COOKIE &amp; FUDGE BROWNIE</b> 415 ml/790 Kcal<br>Vanilla ice-cream blended with homemade fudge brownie and<br>crushed Oreo cookies                    | 225/- |
| • | <b>STRAWBERRY CHEESECAKE</b> 415 ml/522 Kcal<br><i>Our strawberry cheesecake blended with ice-cream &amp; graham crackers</i>                                  | 250/- |
| • | <b>BLACK FOREST</b> 415 ml/613 Kcal <b>()</b><br><i>A slice of the classic cake blended with chocolate ice-cream and</i><br><i>topped with Swiss chocolate</i> | 250/- |
| • | <b>FERRERO ROCHER</b> 415 ml/695 Kcal 🕺<br><i>Crunchy bits of Rocher in perfect harmony with creamy chocolate</i>                                              | 250/- |

### FREAK SHAKES

| NUTELLA & PRETZEL 475 ml/768 Kcal   | 295/- |
|-------------------------------------|-------|
| MAGNUM UPSIDE DOWN 475 ml/476 Keal  | 295/- |
| ● FUDGE BROWNIE 475 ml/594 Kcal 🍈 🍥 | 295/- |

## COOLERS & **SMOOTHIES**

| COUNTRY LEMONADE 650 ml/293 Kcal<br>The quintessential summer cooler                                                                       | 120/-      |
|--------------------------------------------------------------------------------------------------------------------------------------------|------------|
| <b>PINK LEMONADE</b> 650 ml/296 Kcal<br>Lemonade with a cranberry twist                                                                    | 120/-      |
| LEMON/PEACH ICED TEA 650 ml/279 Kcal/ 289 Kcal<br>Your choice of lemon and peach flavor                                                    | 120/150/-  |
| <b>LEMON &amp; MINT GREEN ICED TEA</b> 650 ml/191 Kcal<br>Refreshing mix of the nourishing green brew with a hint of<br>tangy lemon & mint | 150/-      |
| <b>BERRY BLAST</b> 330 ml/268 Kcal<br>Strawberry, raspberry, blueberry and any other berry you can think of<br>All blended to make a blast | 150/-      |
| <b>MIAMI MELONS</b> 330 ml/53 Keal<br>A delicious concoction of watermelon chunks blended with pure guava juic                             | 175/-<br>e |
| KIWI / MALTA NOJITO 440 ml/182 Kcal/151 Kcal<br>Kiwi/Malta chunks muddled with mint and lemon                                              | 175/175/-  |
| <b>KIWI BANANA &amp; HONEY SMOOTHIE</b> 330 ml/291 Kcal<br>Low on calorie beverage made with yoghurt                                       | 195/-      |
| BOTTLED WATER 750 ml                                                                                                                       | 55 /-      |
| RED BULL ENERGY DRINK 250 ml/112 Kcal                                                                                                      | 195 /-     |
| FRESH LIME WATER/SODA 440 ml/69 Kcal                                                                                                       | 95 /-      |
| AERATED WATER 300 ml/132 Kcal                                                                                                              | 95 /-      |