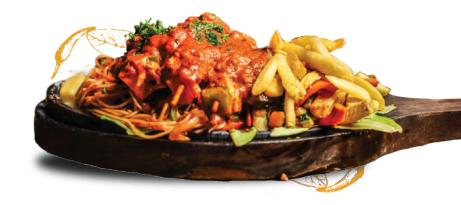

### **MOCHA SIZZLERS**

Served with noodles / fried rice

| ٠  | <b>COTTAGE CHEESE MEDALLIONS</b> 550 g/673 Kcal 📗 🔌 🐟<br>Seasoned & crumbed cottage cheese accompanied with vegetables                                                         | 425 /-    |
|----|--------------------------------------------------------------------------------------------------------------------------------------------------------------------------------|-----------|
| •  | <b>VEG SHASHLIK</b> 550 g/776 Kcal 🍈 头 🛹 🐿<br>Cubes of cottage cheese grilled with onions & capsicums                                                                          | 425 /-    |
| •  | <b>PERI-PERI CHICKEN 550 g/902 Kcal </b>                                                                                                                                       | 450/-     |
| •  | CHICKEN SHASHLIK 550 g/788 Kcal 🔌 🐟 🥒 비<br>Chicken cubes grilled with onions & capsicums served with makhani gravy                                                             | 450/-     |
| •• | <b>ORIENTAL VEG / CHICKEN</b> 550 g/884 Kcal/698 Kcal<br><i>Mixed vegetable / chicken dumpling served in style gravy,</i><br><i>grilled vegetables</i>                         | 425/450/- |
| •  | <b>TEX-MEX GRILLED CHICKEN 550 g/712 Kcal </b><br><i>Grilled chicken breast &amp; sausages served in barbeque &amp; mushroom sauce</i>                                         | 450/-     |
| •  | <b>TANDOORI CHICKEN</b> 700 g/1131 Kcal<br><i>Hung curd marinated chicken roasted in tandoor for perfection</i><br><i>and served with tawa pulao, mint chutney &amp; raita</i> | 495/-     |