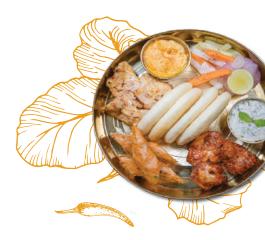

| SHARING                                                                                                                                                                                                                                                                        |                         |
|--------------------------------------------------------------------------------------------------------------------------------------------------------------------------------------------------------------------------------------------------------------------------------|-------------------------|
| <b>DATTERS</b><br>Dare to share!!!<br>• MEDITERRANEAN MEZZE 500 g/976 Kcal 3 Second                                                                                                                                                                                            | 395/-                   |
| <ul> <li>served with tzatziki, mutabal &amp; hummus</li> <li>SPICED HUMMUS AWARMA PANEER/CHICKEN<br/>Roasted chickpeas hummus topped with spicy paneer/chicken served wa<br/>manakeesh bread &amp; pickle salad 350 g/658 Kcal Solo Solo Solo Solo Solo Solo Solo So</li></ul> | <b>350/375/-</b><br>ith |
| LEBANESE KEBAB 500 g/819 Kcal<br>Shish taouk, harissa chicken, chicken seekh, pita, salad, hummus & tzat                                                                                                                                                                       | <b>525</b> /-<br>tziki  |
| ASSORTED KEBAB PLATTER 500 g/891 Kcal A combination of chicken, lamb, paneer kebabs served with lachha paratha and salad                                                                                                                                                       | 525/-                   |
| BURGERS<br>All burgers are served with fries and salad                                                                                                                                                                                                                         |                         |
| ADD FRIES 70 g/210 Kcal                                                                                                                                                                                                                                                        | 55/-                    |
| <ul> <li>CLASSIC VEGGIE 230 g/424 Kcal<br/>Golden crumbed vegetarian patty     </li> </ul>                                                                                                                                                                                     | 250/-                   |
| SPICY CHIPOTLE & CHEESE 230 g/471 Kcal<br>Classic Swiss cheese burger with twist of chipotle                                                                                                                                                                                   | 275/-                   |
| <ul> <li>MOCHA CHICKEN 230 g/538 Kcal<br/>Mocha style fried chicken burger</li> </ul>                                                                                                                                                                                          | 295/-                   |
| <ul> <li>O.M.G GRILLED CHICKEN 280 g/475 Kcal<br/><i>for greatest burger ever made by man</i> </li> </ul>                                                                                                                                                                      | 325/-                   |