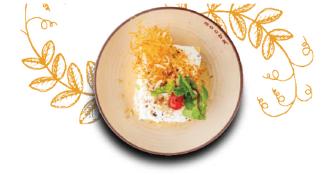

# MOCHA MAINS

| • GRILLED EXOTIC VEGETABLES 350 g/498 Kcal<br>Herbed garlic and olive marinated seasonal grilled vegetables<br>served with cheddar and spinach mash                                             | 325/-                     |
|-------------------------------------------------------------------------------------------------------------------------------------------------------------------------------------------------|---------------------------|
| HERBED MARINATED GRILLED CHICKEN 450 g/604 Kcal/514<br>Grilled chicken with mashed potatoes & sautéed vegetables, served with<br>creamy whole grain mustard / porcini mushroom sauce            |                           |
| COUNTRY STYLE ROASTED CHICKEN WITH<br>CHIPOTLE BEURRE BLANC 500 g/1001 Keal<br>Half grilled chicken basted with chipotle beurre blanc and served with<br>sauteed vegetables and herbed potatoes | 495/-                     |
| • GRILLED FISH WITH LEMON CAPER SAUCE<br>Grilled fish served over mashed potatoes & exotic grilled vegetables<br>with lemon caper butter sauce 450 g/769 Kcal                                   | 495/-                     |
| SOULFUL BOWLS                                                                                                                                                                                   |                           |
| BURMESE KHAO SUEY 350 g/672 Kcal<br>A one pot meal with noodles cooked in coconut gravy & served with co                                                                                        | <b>295/-</b><br>ondiments |
| <ul> <li>ADD CHICKEN 75 g/144 Kcal</li> <li>ADD PRAWNS 50 g/82 Kcal</li> </ul>                                                                                                                  | 60/-<br>125/-             |
| KUNG PAO CHICKEN 450 g/707 Kcal<br>Oriental preparation with light soya and cashew nut served with<br>fried rice or noodles                                                                     | 375/-                     |
| <ul> <li>TRIPLE SCHEZWAN RICE VEG/ CHICKEN</li> <li>Hakka noodles, fried rice and crispy noodles in spicy sauce</li> <li>450 g/588 Kcal/709 Kcal</li> <li>450 g/588 Kcal/709 Kcal</li> </ul>    | 295/325/-                 |
| THAI GREEN CURRY VEG/ CHICKEN 500 2/687 Kcal/620 Kcal<br>Traditional Thai curry served with steamed rice 🐟 🔌 🥒 🚗                                                                                | 350/395/-                 |
| <ul> <li>DIRTY CHINESE RICE VEG/ CHICKEN</li> <li>Hakka noodles, fried rice served with black pepper sauce</li> <li>400 g/618 Kcal/498 Kcal </li> </ul>                                         | 315/325/-                 |